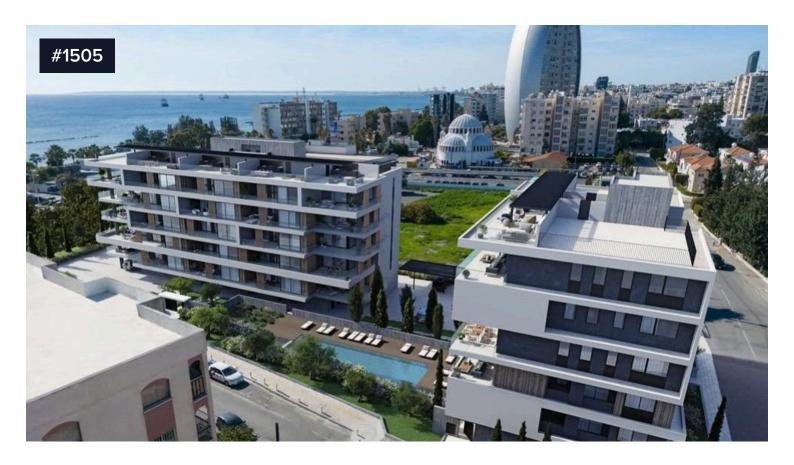

## New Coastal Apartments – Just 50m from the €680,000 +VAT Beach in Central Limassol

• Germasogeia Tourist Area, Limassol

A rare opportunity to own a brand-new apartment in a boutique residential development just 50 metres from the beach, near Limassol's Nautical Club and a short walk from Columbia Beach, Dasoudi, and the city centre.

This contemporary project consists of two low-rise buildings with a total of 37 well-designed two- and three-bedroom apartments, including a limited number of penthouses with private roof terraces.

## Key Features:

- -Premium location near the beachfront and city amenities
- -Two- and three-bedroom apartments with spacious covered areas
- -Private roof terraces for select top-floor units

Bedrooms

2