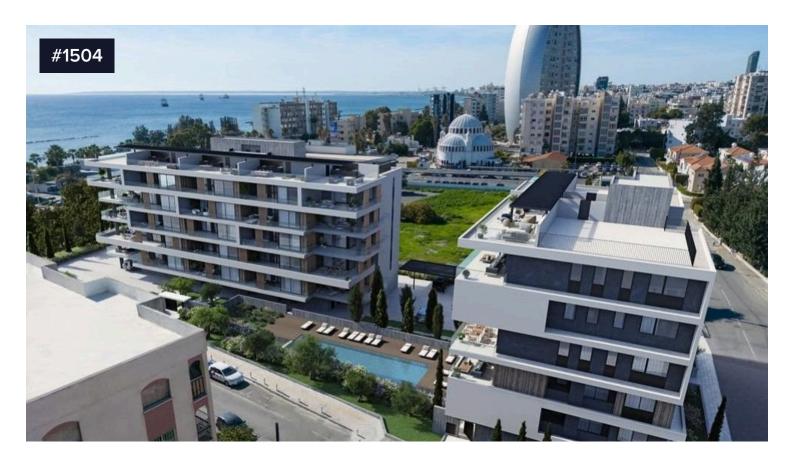

## New Coastal Apartments – Just 50m from the €950,000 +VAT Beach in Central Limassol

• Germasogeia Tourist Area, Limassol

A rare opportunity to own a brand-new apartment in a boutique residential development just 50 metres from the beach, near Limassol's Nautical Club and a short walk from Columbia Beach, Dasoudi, and the city centre.

This contemporary project consists of two low-rise buildings with a total of 37 well-designed two- and three-bedroom apartments, including a limited number of penthouses with private roof terraces.

## **Key Features:**

- -Premium location near the beachfront and city amenities
- -Two- and three-bedroom apartments with spacious covered areas
- -Private roof terraces for select top-floor units

Bedrooms