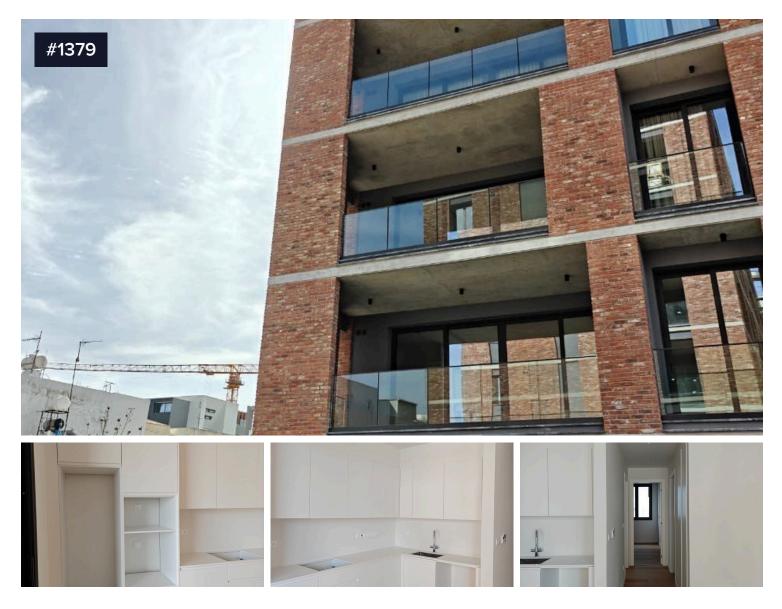

## Modern 2 Bedroom Apartment in Germasogeia Tourist Area

## €880,000 +vat

Germasogeia Tourist Area, Limassol

For sale: This stunning modern apartment has just completed construction and is ready for you to move in. With an internal space of 89 m2, this first-floor unit features two spacious bedrooms, ideal for families or those seeking extra room for guests.