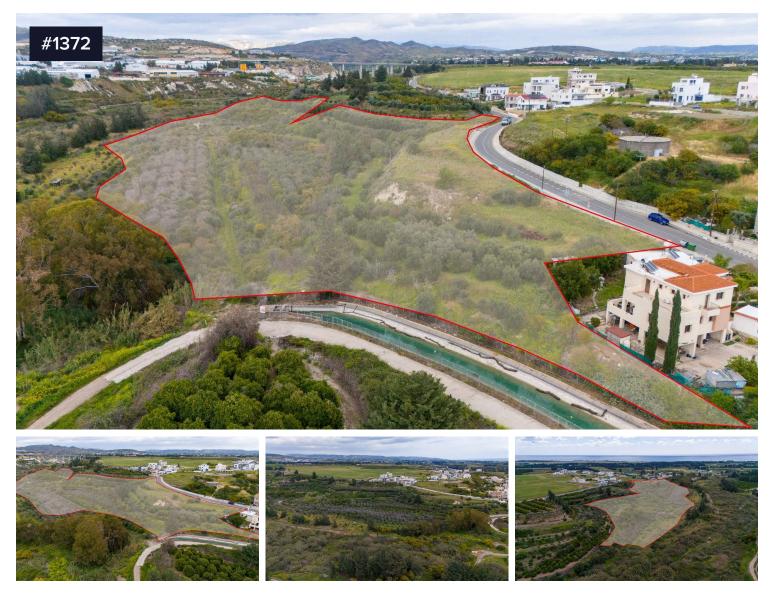

## Large Development Land for Sale in Scenic € Acheleia

## €2,200,000

## • Acheleia, Paphos

For sale is a prime development land located in Acheleia, offering a generous plot size of 51,746 m<sup>2</sup>. This large parcel of land presents an excellent opportunity for investment or development in a rapidly growing area known for its serene atmosphere and beautiful countryside views.