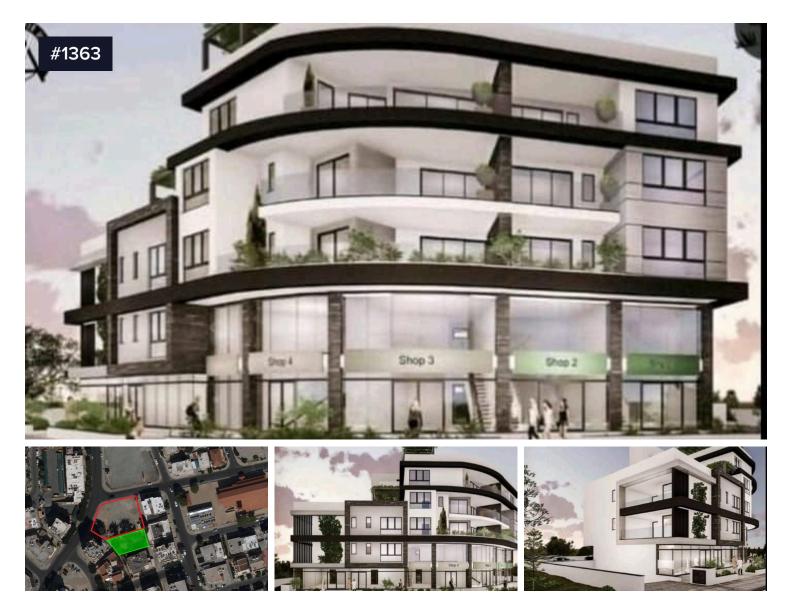

## Great investment opportunity in Limassol's heart

## €1,350,000

Petrou Kai Pavlou, Limassol

Two adjacent plots with approved licensed mixed-use building architectural plans. Available for sale in a prime location in Limassol. All licenses are valid and available. One of the very few large plots available in the area. They abuts to green area and located walking distance to all amenities.