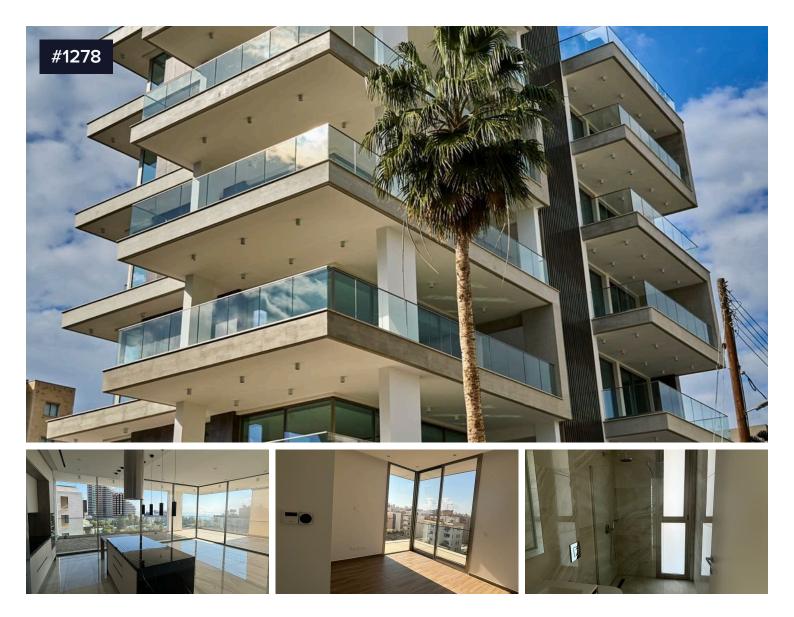

## Germasogeia Tourist Area, Limassol

## €2,500 /month

A new luxury residential building consisting of nine exclusive apartments over five levels.

Located in one of the most privileged areas in Limassol, in a quiet neighborhood near other high-end developments and public parks.

Two hundred meters from the Limassol seafront promenade and organized beaches.

NEST&CO is operated by Anthony Kleopa & Co Ltd, a licensed Cyprus real estate agency, registered with the Real Estate Agency Association (Reg. No. 1243, License No. 600/E). As your dedicated advisors in real estate, we simplify the path to your next home or investment. Residential or commercial, we bring fresh