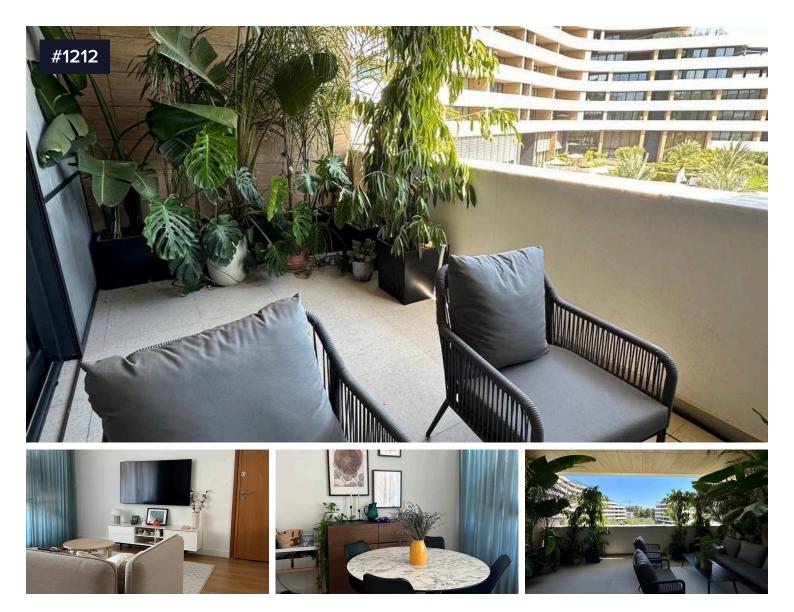

## • Germasogeia Tourist Area, Limassol

For sale: a stunning modern apartment located in the vibrant Germasogeia Tourist Area. This beautiful resale property offers an expansive internal space of 89 square meters, designed for comfortable living and entertaining.

Featuring two spacious bedrooms and two well-appointed bathrooms, this apartment is perfect for families or professionals seeking a blend of luxury and convenience. The contemporary design ensures plenty of natural light,