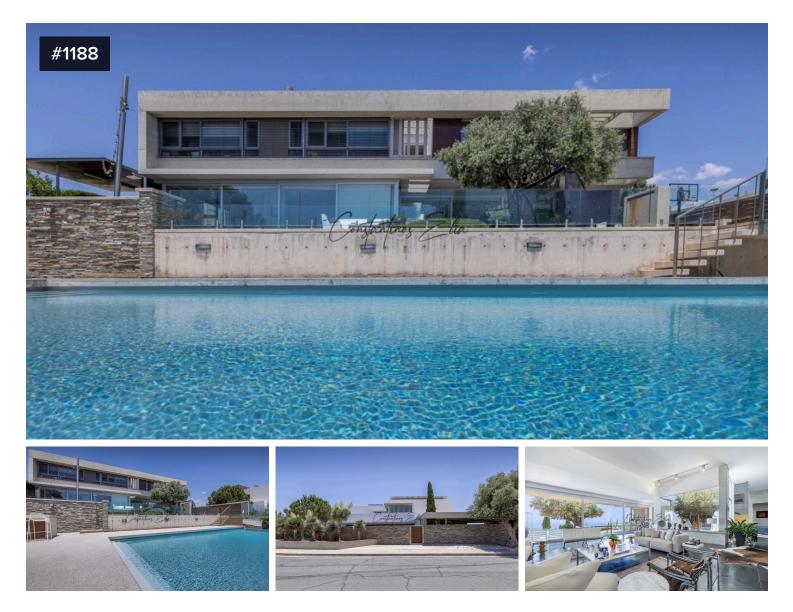

## Panthea, Limassol

For sale is a stunning villa located in the sought-after area of Panthea. This resale property, built in 2017, offers an impressive internal space of 750 square meters, perfectly designed for comfortable living. With six spacious bedrooms and five well-appointed bathrooms, this home is ideal for families seeking luxury and convenience.

The villa sits on a large plot, providing ample outdoor space for relaxation and entertainment. Its modern design

Bedrooms

Bathrooms – Covered

nest&co

Constantinos Elia (+357) 99751483 constantinos@nestcy.com