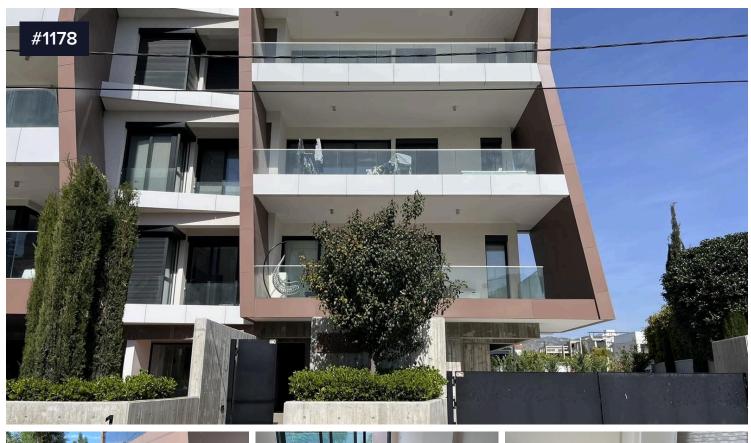

## **Two Bedroom Apartment In Aktea Project**

€590,000

Linopetra, Limassol

For sale is a stunning apartment located in the sought-after area of Linopetra. This modern living space encompasses 134 square meters, offering plenty of room for comfortable living. The property features two spacious bedrooms and two well-appointed bathrooms, making it perfect for families or professionals seeking a stylish home.

Built in 2021, this apartment boasts contemporary design and high-quality finishes. The gated complex enhances

Bedrooms

2

Bathrooms

2

Covered

[] 134 m<sup>2</sup>

Constantinos Elia