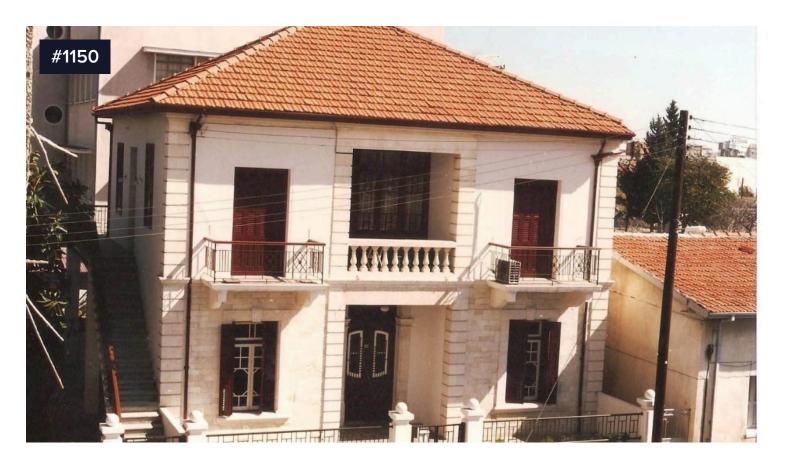

## 250 m2 House in Vibrant Historical Center

€1,200,000

Historical Center, Limassol

For sale: a charming resale house located in the heart of the Historical Center. This spacious property boasts an impressive internal area of 250 m2, providing ample space for a growing family or those looking to entertain guests.

This house features a welcoming living area, well-appointed kitchen, and generously sized bedrooms, perfect for comfortable living. With its classic design and modern amenities, this property presents a unique opportunity to reside in a dynamic community enriched with stories of the past.