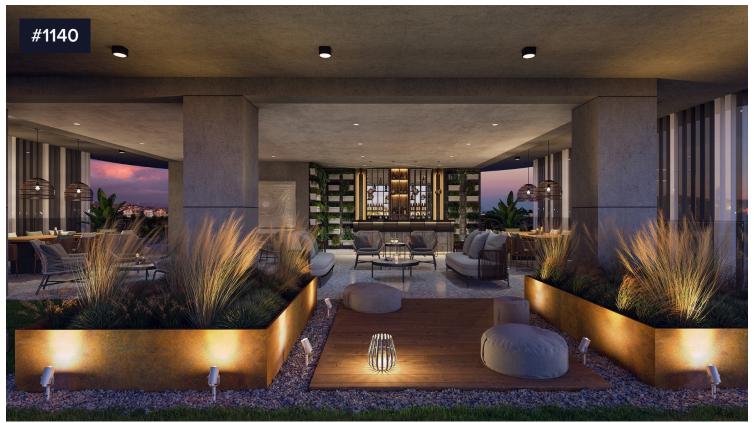

## Commercial Building For Rent In Linopetra

€60,000 +VAT /month

Linopetra, Limassol

Introducing a modern office space available for rent in the vibrant area of Linopetra. Spanning an impressive 1,475 square meters, this office is currently under construction and is set to be completed in March 2025. The design focuses on creating an impactful working environment that meets the needs of today's businesses.

Linopetra is renowned for its bustling atmosphere, offering a mixture of commercial and residential properties. It

Covered

[ ] 1475 m<sup>2</sup>