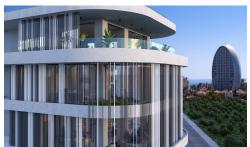

## Commercial Building For Rent In Linopetra

€60,000 +VAT /month

Linopetra, Limassol

Introducing a modern office space available for rent in the vibrant area of Linopetra. Spanning an impressive 1,475 square meters, this office is currently under construction and is set to be completed in March 2025. The design focuses on creating an impactful working environment that meets the needs of today's businesses.

Linopetra is renowned for its bustling atmosphere, offering a mixture of commercial and residential properties. It

Covered

[ ] 1475 m<sup>2</sup>