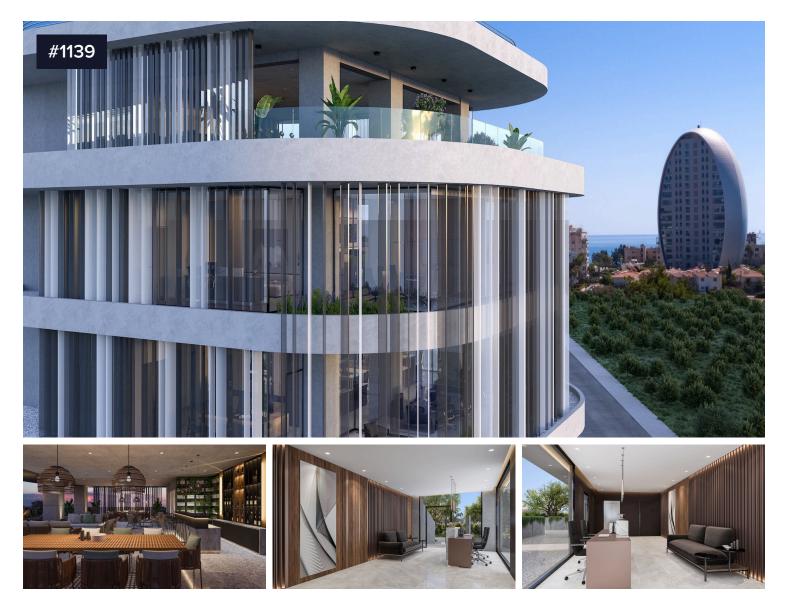

## Commercial Building In Linopetra 300 mtr €9,500,000 +vat From the Sea

Linopetra, Limassol

For sale is a modern office space located in the vibrant area of Linopetra. This spacious property offers an impressive internal area of 1,476 m2, designed to accommodate various business needs. Completed in 2025, the building features contemporary architecture and state-of-the-art facilities, making it an ideal location for companies looking to establish or expand their presence.