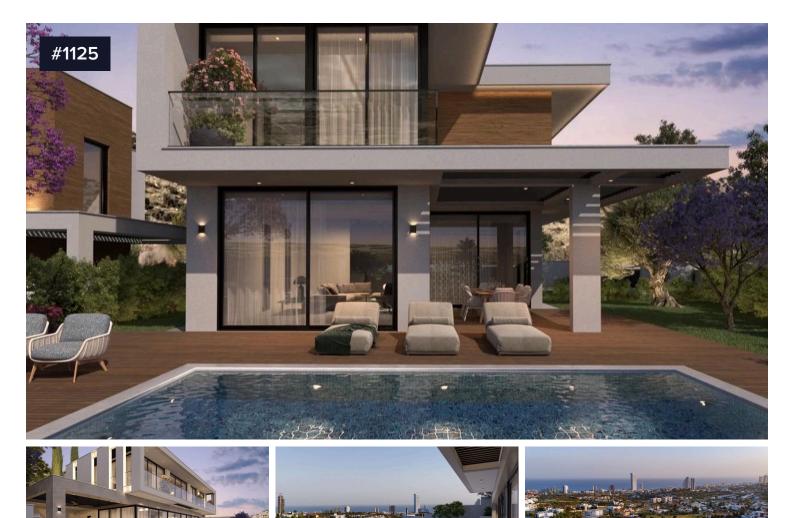

## • Mouttagiaka, Limassol

The villas in the city of Limassol, with a living area of 160.94 m2, located on a plot of 510.52m2 with a gentle slope to the south, with stunning views of the city and the Mediterranean Sea, adjacent to the municipal road in the prestigious area of Mouttagiaka district.

The property is situated in a distinguished residential sector of Limassol, approximately 1.5 km kilometers from the nearest highway and 2.5 kilometers from the sea coastline. Access to the highway.

Bedrooms