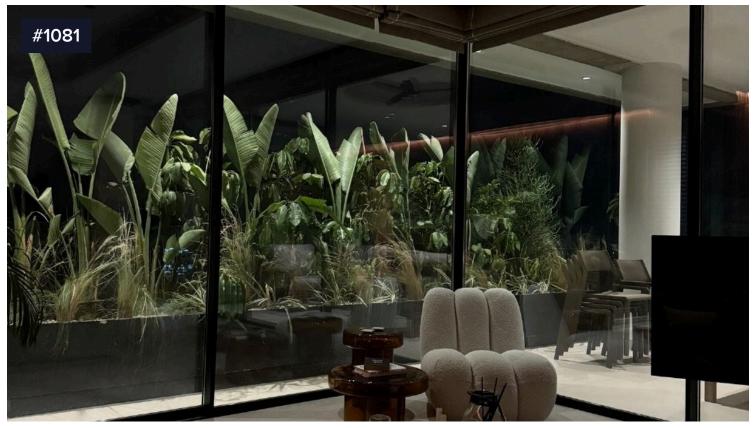

## 3 Bedroom Penthouse In Limassol Panthea

€1,070,000

Panthea, Limassol

Penthouse 301 at Luna Homes, is the epitome of luxury living. Situated at a pres?gious and secluded area of Limassol, this 2- bedroom duplex apartment spans over 170m2 of indoor area, 30m2 of covered verandas, and a huge roof garden area of 82m2. The penthouse enjoys uninterrupted magnificent sea view from almost all of its spaces. U?lising the sun, the property enjoys natural light throughout the day, while its superior north-east facing layout, allows the property to remain cool during the peak summer's days.