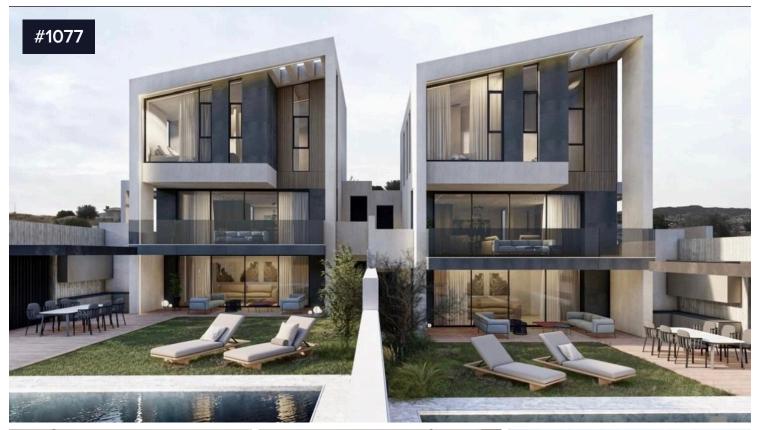

## 4 Bedroom Houses In Pareklissia

€750,000 +VAT

Parekklisia, Limassol

A Harmonious Blend of Modern Living in Limassol Step into a world where elegance meets functionality, where every corner resonates with the essence of modern living. Named after the celestial twins, The Gemini Residences symbolize duality in unity – a perfect fusion of style and substance, luxury and affordability.

Five minutes away from high way close to all the amenities, 40 minutes from Larnaca Airport and 5 minutes from saint Raphael beach, to Parklane and Amara hotel.

Bedrooms

4

Bathrooms

Covered